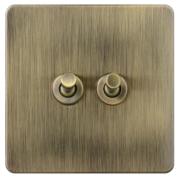

## **Ultimate**II

| Product Code | Description                               |
|--------------|-------------------------------------------|
| G2062B-2-86  | 10A 2 Gang 2 Way Retractive Toggle Switch |

G2062B-2-86-BLQB

| Product Code                                               | Colour          |  |
|------------------------------------------------------------|-----------------|--|
| G2062B-2-86-BLQB                                           | Antique Brass   |  |
| G2062B-2-86-BQGE                                           | Light Gun Metal |  |
| For other colours, please contact T&J Sales representative |                 |  |