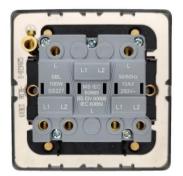

Product back view (for reference)

- Mounting box: > 25mm
  - R1150, flush mounting, plastic (80x80x48.4mm) (WxHxD)
  - M1247, flush mounting, metal (79x73x47mm) (WxHxD)
- Comply to standards: IEC 60669 BSEN 60669 MS IEC 60669 GB/T16915.1